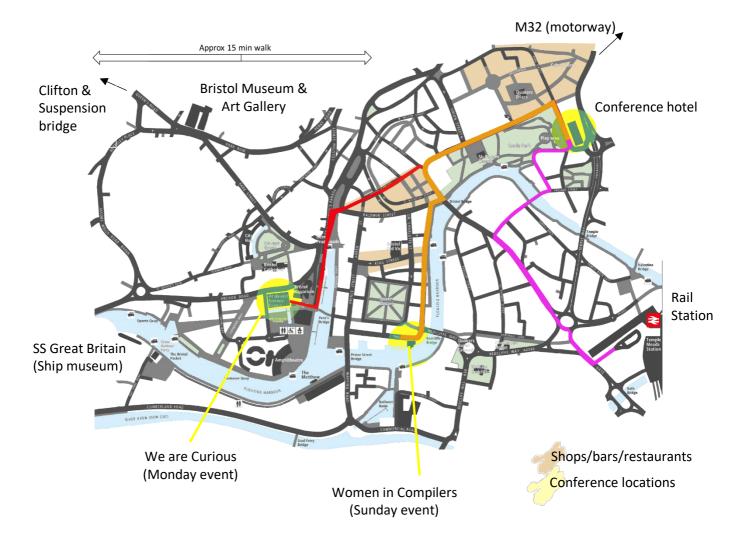

#### **Bristol Marriott Hotel City Centre,**

- 2 Lower Castle Street, Old Market, Bristol BS1 3AD UK
- http://www.marriott.com/hotels/travel/brsdt-bristol-marriott-hotel-city-centre/
- Suggested route from the Rail Station in Purple

## Riverstation (Sunday 15th April)

- The Grove, Bristol BS1 4RB
- <u>https://www.riverstation.co.uk</u>
- Suggested route from the conference hotel in Orange

## We The Curious (Monday 16<sup>th</sup> April)

- Anchor Rd, Harbourside, Bristol BS1 5DB
- <u>https://visitbristol.co.uk/things-to-do/we-the-curious-p24831</u>
- Suggested route from the conference hotel in Red

There are three areas marked in brown for shops, bars and restaurants.